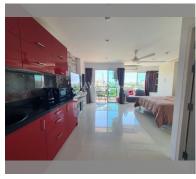

# THAVORN ASIA PROPERTY

Condo for sale studio 34 m<sup>2</sup> in Trio Gems, Pattaya

## UNIT PARAMETERS:

| FS-240206        |
|------------------|
| foreign quota    |
| studio           |
| 34m²             |
| 8                |
| partial sea view |
| not chosen       |
| furniture        |
| 50/50            |
|                  |