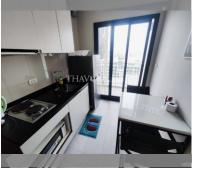

Condo for sale 1 bedroom 29 m<sup>2</sup> in The Base Central Pattaya, Pattaya

Welcome to your dream urban retreat in the heart of Pattaya! This chic 1-bedroom flat in the prestigious The Base Central Pattaya is perfect for those seeking a vibrant city lifestyle. Situated on the 10th floor of a modern 32-story building, this 29 m² gem offers stunning city views and a cozy, fully furnished space that you'll love coming home to. Priced at IB,350,000, this property is a fantastic investment, especially with its foreign ownership quota. Imagine waking up in a stylish, well-appointed apartment that has everything you need. The Base Central Pattaya offers top-notch amenities and a prime location in Central Pattaya, putting you right in the middle of all the action – from shopping and dining to entertainment and the beach. ...

## **UNIT PARAMETERS:**

| UID                | FS-240205          |
|--------------------|--------------------|
| quota              | foreign quota      |
| type               | 1 bedroom          |
| size               | 29m²               |
| floor              | 10                 |
| view               | city view          |
| quality            | not chosen         |
| transfer cost      |                    |
| transfer fee payer | Seller 50 Buyer 50 |
| additional cost    |                    |