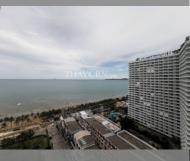

#### PROJECT PARAMETERS:

| district    | Jomtien       |
|-------------|---------------|
| buildings   | 2             |
| floors      | 30            |
| built in    | 1990          |
| maintenance | ß 52,920/year |

### FACILITIES:

**General information:** highrise, meters to beach: 20, minutes to beach: 5,

underground parking.

Swimming pool: swimming pool, kids pool, sunbathing area.

Chill zone: chill zone, garden, barbeque areas.