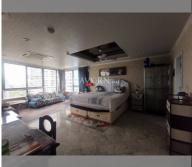

# **THAVORN ASIA PROPERTY**

Condo for sale 2 bedroom 126 m<sup>2</sup> in Jomtien Plaza Condotel, Pattaya

## UNIT PARAMETERS:

| UID                | FS-240195           |
|--------------------|---------------------|
| quota              | foreign quota       |
| type               | 2 bedroom           |
| size               | 126m <sup>2</sup>   |
| floor              | 20                  |
| view               | city view           |
| quality            | not chosen          |
| transfer fee payer | seller 50/ Buyer 50 |