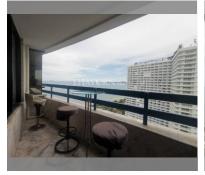

# **THAVORN ASIA PROPERTY**

Condo for sale 2 bedroom 126 m<sup>2</sup> in Jomtien Plaza Condotel, Pattaya

## UNIT PARAMETERS:

| UID                | FS-240195           |
|--------------------|---------------------|
| quota              | foreign quota       |
| type               | 2 bedroom           |
| size               | 126m <sup>2</sup>   |
| floor              | 20                  |
| view               | city view           |
| quality            | not chosen          |
| transfer fee payer | seller 50/ Buyer 50 |

### FACILITIES:

**General information:** highrise, meters to beach: 20, minutes to beach: 5,

underground parking.

Swimming pool: swimming pool, kids pool, sunbathing area.

Chill zone: chill zone, garden, barbeque areas.