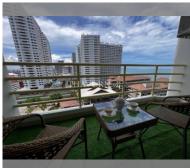

## **UNIT PARAMETERS:**

| UID                | FS-240189           |
|--------------------|---------------------|
| quota              | company ownership   |
| type               | studio              |
| size               | 48m²                |
| floor              | 12                  |
| view               | sea view            |
| quality            | excellent           |
| online viewing     | on                  |
| transfer fee payer | seller 50/ Buyer 50 |

## **FACILITIES:**

General information: highrise, meters to beach: 150, minutes to beach: 3, open parking, covered parking.

Swimming pool: swimming pool.

Other: reception, CCTV, security, minimart,

laundry, room service.