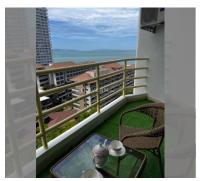

## **UNIT PARAMETERS:**

| UID                | FS-240189           |
|--------------------|---------------------|
| quota              | company ownership   |
| type               | studio              |
| size               | 48m²                |
| floor              | 12                  |
| view               | sea view            |
| quality            | excellent           |
| online viewing     | on                  |
| transfer fee payer | seller 50/ Buyer 50 |

## **FACILITIES:**

General information: highrise, meters to beach: 150, minutes to beach: 3, open parking, covered parking.

Swimming pool: swimming pool.

Other: reception, CCTV, security, minimart,

laundry, room service.