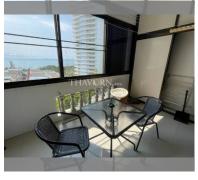

Condo for sale studio 66 m<sup>2</sup> in Jomtien Complex, Pattaya

## **UNIT PARAMETERS:**

| UID                | FS-240188           |
|--------------------|---------------------|
| quota              | foreign quota       |
| type               | studio              |
| size               | 66m²                |
| floor              | 7                   |
| view               | sea view            |
| quality            | not chosen          |
| transfer fee payer | Seller 50/ Buyer 50 |