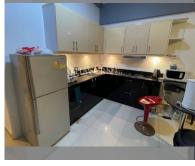

Condo for sale studio 66 m<sup>2</sup> in Jomtien Complex, Pattaya

## **UNIT PARAMETERS:**

| UID                | FS-240188           |
|--------------------|---------------------|
| quota              | foreign quota       |
| type               | studio              |
| size               | 66m²                |
| floor              | 7                   |
| view               | sea view            |
| quality            | not chosen          |
| transfer fee payer | Seller 50/ Buyer 50 |