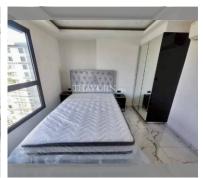

### UNIT PARAMETERS:

| UID                | FS-240185           |
|--------------------|---------------------|
| quota              | foreign quota       |
| type               | 2 bedroom           |
| size               | 71m <sup>2</sup>    |
| floor              | 28                  |
| view               | sea view            |
| quality            | not chosen          |
| transfer fee payer | Seller 50/ Buyer 50 |