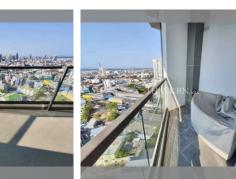

### UNIT PARAMETERS:

| UID                | FS-240185           |
|--------------------|---------------------|
| quota              | foreign quota       |
| type               | 2 bedroom           |
| size               | 71m <sup>2</sup>    |
| floor              | 28                  |
| view               | sea view            |
| quality            | not chosen          |
| transfer fee payer | Seller 50/ Buyer 50 |

#### PROJECT PARAMETERS:

| district    | Central Pattaya |
|-------------|-----------------|
| buildings   | 1               |
| floors      | 46              |
| built in    | 2022            |
| maintenance | ₿ 34,080/year   |