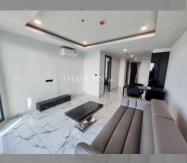

### UNIT PARAMETERS:

| UID                | FS-240185           |
|--------------------|---------------------|
| quota              | foreign quota       |
| type               | 2 bedroom           |
| size               | 71m <sup>2</sup>    |
| floor              | 28                  |
| view               | sea view            |
| quality            | not chosen          |
| transfer fee payer | Seller 50/ Buyer 50 |

#### FACILITIES:

**General information:** highrise, open parking. **Swimming pool:** swimming pool, rooftop pool.

Chill zone: chill zone, garden, rooftop chillout.

Health zone: gym, sauna, SPA.

**Other:** lobby, games room, CCTV, security, laundry.