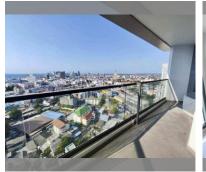

### UNIT PARAMETERS:

| UID                | FS-240185           |
|--------------------|---------------------|
| quota              | foreign quota       |
| type               | 2 bedroom           |
| size               | 71m <sup>2</sup>    |
| floor              | 28                  |
| view               | sea view            |
| quality            | not chosen          |
| transfer fee payer | Seller 50/ Buyer 50 |

#### PROJECT PARAMETERS:

| district    | Central Pattaya |
|-------------|-----------------|
| buildings   | 1               |
| floors      | 46              |
| built in    | 2022            |
| maintenance | ₿ 34,080/year   |