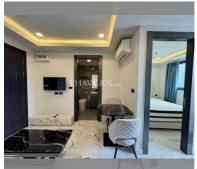

Condo for sale 1 bedroom 29 m<sup>2</sup> in Arcadia Millennium Tower, Pattaya

## **UNIT PARAMETERS:**

| UID                | FS-240183           |
|--------------------|---------------------|
| quota              | foreign quota       |
| type               | 1 bedroom           |
| size               | 29m²                |
| floor              | 39                  |
| view               | city view           |
| quality            | not chosen          |
| transfer fee payer | Seller 50/ Buyer 50 |