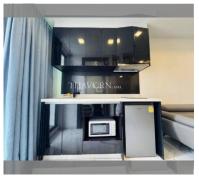

Condo for sale 1 bedroom 29 m<sup>2</sup> in Arcadia Millennium Tower, Pattaya

## **UNIT PARAMETERS:**

| UID                | FS-240183           |
|--------------------|---------------------|
| quota              | foreign quota       |
| type               | 1 bedroom           |
| size               | 29m²                |
| floor              | 39                  |
| view               | city view           |
| quality            | not chosen          |
| transfer fee payer | Seller 50/ Buyer 50 |