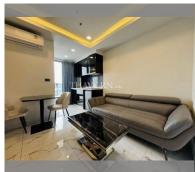

Condo for sale 1 bedroom 29 m<sup>2</sup> in Arcadia Millennium Tower, Pattaya

## **UNIT PARAMETERS:**

| UID                | FS-240183           |
|--------------------|---------------------|
| quota              | foreign quota       |
| type               | 1 bedroom           |
| size               | 29m²                |
| floor              | 39                  |
| view               | city view           |
| quality            | not chosen          |
| transfer fee payer | Seller 50/ Buyer 50 |