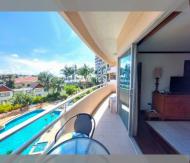

# **THAVORN ASIA PROPERTY**

Condo for sale 2 bedroom 138 m<sup>2</sup> in Chateau Dale, Pattaya

## UNIT PARAMETERS:

| UID                | FS-240181              |
|--------------------|------------------------|
| quota              | foreign quota          |
| type               | 2 bedroom              |
| size               | 138m <sup>2</sup>      |
| floor              | 3                      |
| view               | pool view              |
| quality            | good                   |
| equipment          | furniture              |
| online viewing     | on                     |
| transfer fee payer | 50/50                  |
| additional cost    | Maintenance fee        |
|                    | around 53,000 baht per |
|                    | year                   |

### FACILITIES:

General information: lowrise, underground parking.

Swimming pool: swimming pool.

Chill zone: chill zone, garden.

Health zone: gym.

Other: lobby, CCTV, security.

details