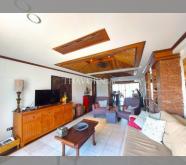

## UNIT PARAMETERS:

| UID                | FS-240181              |
|--------------------|------------------------|
| quota              | foreign quota          |
| type               | 2 bedroom              |
| size               | 138m <sup>2</sup>      |
| floor              | 3                      |
| view               | pool view              |
| quality            | good                   |
| equipment          | furniture              |
| online viewing     | on                     |
| transfer fee payer | 50/50                  |
| additional cost    | Maintenance fee        |
|                    | around 53,000 baht per |
|                    | year                   |