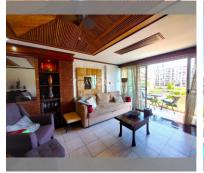

# **THAVORN ASIA PROPERTY**

Condo for sale 2 bedroom 138 m<sup>2</sup> in Chateau Dale, Pattaya

## UNIT PARAMETERS:

| UID                | FS-240181              |
|--------------------|------------------------|
| quota              | foreign quota          |
| type               | 2 bedroom              |
| size               | 138m <sup>2</sup>      |
| floor              | 3                      |
| view               | pool view              |
| quality            | good                   |
| equipment          | furniture              |
| online viewing     | on                     |
| transfer fee payer | 50/50                  |
| additional cost    | Maintenance fee        |
|                    | around 53,000 baht per |
|                    | year                   |