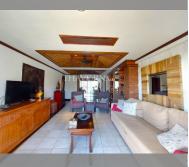

## UNIT PARAMETERS:

| UID                | FS-240181              |
|--------------------|------------------------|
| quota              | foreign quota          |
| type               | 2 bedroom              |
| size               | 138m <sup>2</sup>      |
| floor              | 3                      |
| view               | pool view              |
| quality            | good                   |
| equipment          | furniture              |
| online viewing     | on                     |
| transfer fee payer | 50/50                  |
| additional cost    | Maintenance fee        |
|                    | around 53,000 baht per |
|                    | year                   |