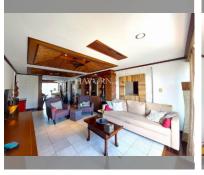

## UNIT PARAMETERS:

| UID                | FS-240181              |
|--------------------|------------------------|
| quota              | foreign quota          |
| type               | 2 bedroom              |
| size               | 138m <sup>2</sup>      |
| floor              | 3                      |
| view               | pool view              |
| quality            | good                   |
| equipment          | furniture              |
| online viewing     | on                     |
| transfer fee payer | 50/50                  |
| additional cost    | Maintenance fee        |
|                    | around 53,000 baht per |
|                    | year                   |