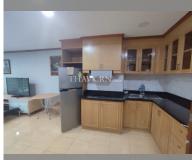

Condo for sale studio 50 m<sup>2</sup> in View Talay 2, Pattaya

## **UNIT PARAMETERS:**

| UID                | FS-240174          |
|--------------------|--------------------|
| quota              | company ownership  |
| type               | studio             |
| size               | 50m <sup>2</sup>   |
| floor              | 4                  |
| view               | city view          |
| quality            | not chosen         |
| transfer fee payer | transfer on seller |