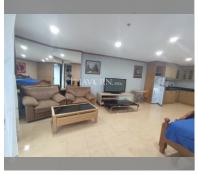

Condo for sale studio 50 m<sup>2</sup> in View Talay 2, Pattaya

## **UNIT PARAMETERS:**

| UID                | FS-240174          |
|--------------------|--------------------|
| quota              | company ownership  |
| type               | studio             |
| size               | 50m <sup>2</sup>   |
| floor              | 4                  |
| view               | city view          |
| quality            | not chosen         |
| transfer fee payer | transfer on seller |