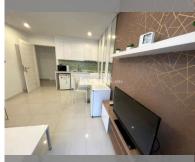

Condo for sale 1 bedroom 35.37 m<sup>2</sup> in Amazon Residence, Pattaya

## **UNIT PARAMETERS:**

| UID                | FS-240167           |
|--------------------|---------------------|
| quota              | foreign quota       |
| type               | 1 bedroom           |
| size               | 35.37m <sup>2</sup> |
| floor              | 6                   |
| view               | pool view           |
| quality            | not chosen          |
| transfer fee payer | Seller50/Buyer50    |