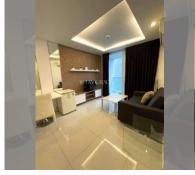

Condo for sale 1 bedroom 35.37 m<sup>2</sup> in Amazon Residence, Pattaya

## **UNIT PARAMETERS:**

| UID                | FS-240167           |
|--------------------|---------------------|
| quota              | foreign quota       |
| type               | 1 bedroom           |
| size               | 35.37m <sup>2</sup> |
| floor              | 6                   |
| view               | pool view           |
| quality            | not chosen          |
| transfer fee payer | Seller50/Buyer50    |