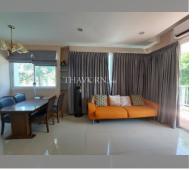

# **THAVORN ASIA PROPERTY**

Condo for sale 2 bedroom 68.57 m<sup>2</sup> in Diamond Suites Resort, Pattaya

Discover your dream home in the heart of Pattaya! This charming 2-bedroom condo, nestled within the prestigious Diamond Suites Resort, offers 68.57 square meters of fully furnished comfort. Located in the vibrant Thappraya district, this beautiful flat is situated on the 2nd floor of a 7-story building, providing a perfect blend of convenience and tranquility. Priced at 3,500,000, this property is an excellent investment in one of Pattaya's most sought-after areas. Whether you're looking for a serene retreat or a lively community, Diamond Suites Resort has it all. Don't miss out on this incredible opportunity to own a piece of paradise under Thai quota ownership. Make this stunning condo your new home today!

#### UNIT PARAMETERS:

| UID                | FS-240164           |
|--------------------|---------------------|
| quota              | thai quota          |
| type               | 2 bedroom           |
| size               | 68.57m <sup>2</sup> |
| floor              | 2                   |
| view               | city view           |
| quality            | excellent           |
| equipment          | furniture           |
| online viewing     | on                  |
| transfer cost      | 135000              |
| transfer fee payer | 50/50               |
| additional cost    |                     |