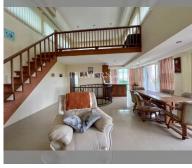

Condo for sale 3 bedroom 167 m<sup>2</sup> in Leela Paradise Residence, Pattaya

## **UNIT PARAMETERS:**

| UID     | FS-240157     |
|---------|---------------|
| quota   | foreign quota |
| type    | 3 bedroom     |
| size    | 167m²         |
| floor   | 5-6           |
| view    | pool access   |
| quality | not chosen    |