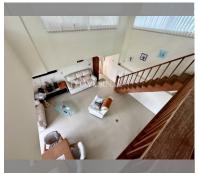

Condo for sale 3 bedroom 167 m<sup>2</sup> in Leela Paradise Residence, Pattaya

## **UNIT PARAMETERS:**

| UID     | FS-240157     |
|---------|---------------|
| quota   | foreign quota |
| type    | 3 bedroom     |
| size    | 167m²         |
| floor   | 5-6           |
| view    | pool access   |
| quality | not chosen    |