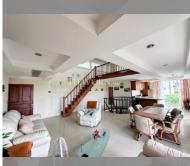

Condo for sale 3 bedroom 167 m<sup>2</sup> in Leela Paradise Residence, Pattaya

## **UNIT PARAMETERS:**

| UID     | FS-240157     |
|---------|---------------|
| quota   | foreign quota |
| type    | 3 bedroom     |
| size    | 167m²         |
| floor   | 5-6           |
| view    | pool access   |
| quality | not chosen    |