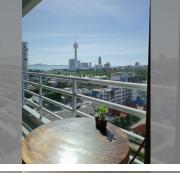

## UNIT PARAMETERS:

| UID                | FS-240155          |
|--------------------|--------------------|
| quota              | foreign quota      |
| type               | studio             |
| size               | 41m <sup>2</sup>   |
| floor              | 12                 |
| view               | sea view           |
| quality            | good               |
| equipment          | furniture, kitchen |
|                    | appliances         |
| online viewing     | on                 |
| transfer cost      |                    |
| transfer fee payer | 50/50              |
| additional cost    |                    |
|                    |                    |

### FACILITIES:

General information: lowrise, meters to beach: 300, minutes to beach: 3, open parking, covered parking. Swimming pool: swimming pool, kids pool. Chill zone: garden. Health zone: gym. Other: CCTV, security.