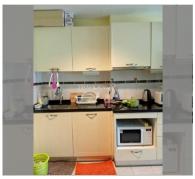

## UNIT PARAMETERS:

| UID                | FS-240155          |
|--------------------|--------------------|
| quota              | foreign quota      |
| type               | studio             |
| size               | 41m <sup>2</sup>   |
| floor              | 12                 |
| view               | sea view           |
| quality            | good               |
| equipment          | furniture, kitchen |
|                    | appliances         |
| online viewing     | on                 |
| transfer cost      |                    |
| transfer fee payer | 50/50              |
| additional cost    |                    |
|                    |                    |