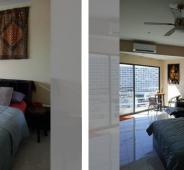

## UNIT PARAMETERS:

| UID                | FS-240155          |
|--------------------|--------------------|
| quota              | foreign quota      |
| type               | studio             |
| size               | 41m <sup>2</sup>   |
| floor              | 12                 |
| view               | sea view           |
| quality            | good               |
| equipment          | furniture, kitchen |
|                    | appliances         |
| online viewing     | on                 |
| transfer cost      |                    |
| transfer fee payer | 50/50              |
| additional cost    |                    |
|                    |                    |