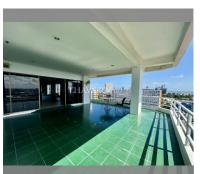

## UNIT PARAMETERS:

| UID            | FS-240154          |
|----------------|--------------------|
| quota          | company ownership  |
| type           | 3 bedroom          |
| size           | 278m <sup>2</sup>  |
| floor          | 17-18              |
| view           | sea view           |
| quality        | good               |
| equipment      | furniture, kitchen |
|                | appliances         |
| online viewing | on                 |

## PROJECT PARAMETERS:

FACILITIES:

covered parking.

laundry, room service.

| Jomtien |
|---------|
| 2       |
| 2002    |
|         |

General information: highrise, open parking,

Swimming pool: swimming pool, kids pool. Other: lobby, CCTV, security, minimart,