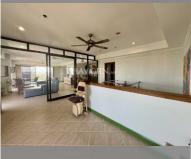

## UNIT PARAMETERS:

| UID            | FS-240154          |
|----------------|--------------------|
| quota          | company ownership  |
| type           | 3 bedroom          |
| size           | 278m <sup>2</sup>  |
| floor          | 17-18              |
| view           | sea view           |
| quality        | good               |
| equipment      | furniture, kitchen |
|                | appliances         |
| online viewing | on                 |