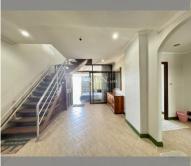

## UNIT PARAMETERS:

| UID            | FS-240154          |
|----------------|--------------------|
| quota          | company ownership  |
| type           | 3 bedroom          |
| size           | 278m <sup>2</sup>  |
| floor          | 17-18              |
| view           | sea view           |
| quality        | good               |
| equipment      | furniture, kitchen |
|                | appliances         |
| online viewing | on                 |