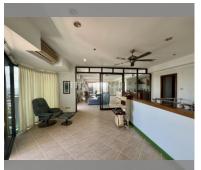

## UNIT PARAMETERS:

| UID            | FS-240154          |
|----------------|--------------------|
| quota          | company ownership  |
| type           | 3 bedroom          |
| size           | 278m <sup>2</sup>  |
| floor          | 17-18              |
| view           | sea view           |
| quality        | good               |
| equipment      | furniture, kitchen |
|                | appliances         |
| online viewing | on                 |