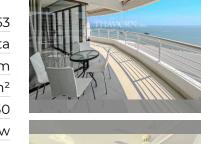

# **THAVORN ASIA PROPERTY**

Condo for sale 3 bedroom 200 m<sup>2</sup> in Metro Jomtien Condotel, Pattaya

## UNIT PARAMETERS:

| UID                | FS-240153          |
|--------------------|--------------------|
| quota              | foreign quota      |
| type               | 3 bedroom          |
| size               | 200m <sup>2</sup>  |
| floor              | 30                 |
| view               | sea view           |
| quality            | excellent          |
| equipment          | furniture, kitchen |
|                    | appliances         |
| online viewing     | on                 |
| transfer cost      | 480,000            |
| transfer fee payer | 50/50              |
|                    |                    |