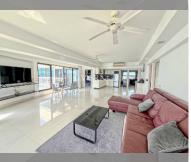

# **THAVORN ASIA PROPERTY**

Condo for sale 3 bedroom 200 m<sup>2</sup> in Metro Jomtien Condotel, Pattaya

## UNIT PARAMETERS:

| UID                | FS-240153          |
|--------------------|--------------------|
| quota              | foreign quota      |
| type               | 3 bedroom          |
| size               | 200m <sup>2</sup>  |
| floor              | 30                 |
| view               | sea view           |
| quality            | excellent          |
| equipment          | furniture, kitchen |
|                    | appliances         |
| online viewing     | on                 |
| transfer cost      | 480,000            |
| transfer fee payer | 50/50              |
|                    |                    |