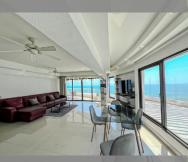

# **THAVORN ASIA PROPERTY**

Condo for sale 3 bedroom 200 m<sup>2</sup> in Metro Jomtien Condotel, Pattaya

## UNIT PARAMETERS:

| UID                | FS-240153          |
|--------------------|--------------------|
| quota              | foreign quota      |
| type               | 3 bedroom          |
| size               | 200m <sup>2</sup>  |
| floor              | 30                 |
| view               | sea view           |
| quality            | excellent          |
| equipment          | furniture, kitchen |
|                    | appliances         |
| online viewing     | on                 |
| transfer cost      | 480,000            |
| transfer fee payer | 50/50              |
|                    |                    |