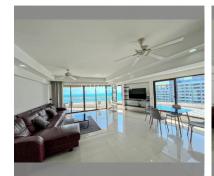

# **THAVORN ASIA PROPERTY**

Condo for sale 3 bedroom 200 m<sup>2</sup> in Metro Jomtien Condotel, Pattaya

## UNIT PARAMETERS:

| UID                | FS-240153          |
|--------------------|--------------------|
| quota              | foreign quota      |
| type               | 3 bedroom          |
| size               | 200m <sup>2</sup>  |
| floor              | 30                 |
| view               | sea view           |
| quality            | excellent          |
| equipment          | furniture, kitchen |
|                    | appliances         |
| online viewing     | on                 |
| transfer cost      | 480,000            |
| transfer fee payer | 50/50              |
|                    |                    |