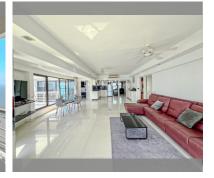

# **THAVORN ASIA PROPERTY**

Condo for sale 3 bedroom 200 m<sup>2</sup> in Metro Jomtien Condotel, Pattaya

## UNIT PARAMETERS:

| UID                | FS-240153          |
|--------------------|--------------------|
| quota              | foreign quota      |
| type               | 3 bedroom          |
| size               | 200m <sup>2</sup>  |
| floor              | 30                 |
| view               | sea view           |
| quality            | excellent          |
| equipment          | furniture, kitchen |
|                    | appliances         |
| online viewing     | on                 |
| transfer cost      | 480,000            |
| transfer fee payer | 50/50              |
|                    |                    |