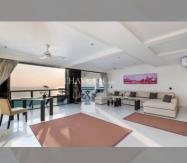

## UNIT PARAMETERS:

| UID                | FS-240152          |
|--------------------|--------------------|
| quota              | foreign quota      |
| type               | 3 bedroom          |
| size               | 297m <sup>2</sup>  |
| floor              | 29-30              |
| view               | sea view           |
| quality            | excellent          |
| equipment          | furniture, kitchen |
|                    | appliances         |
| online viewing     | on                 |
| transfer fee payer | 50/50              |

### FACILITIES:

**General information:** highrise, meters to beach: 20, minutes to beach: 5,

underground parking.

Swimming pool: swimming pool, kids pool, sunbathing area.

Chill zone: chill zone, garden, barbeque areas.