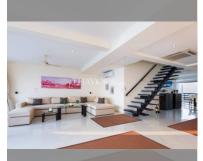

# **THAVORN ASIA PROPERTY**

Condo for sale 3 bedroom 297 m<sup>2</sup> in Jomtien Plaza Condotel, Pattaya

## UNIT PARAMETERS:

| UID                | FS-240152          |
|--------------------|--------------------|
| quota              | foreign quota      |
| type               | 3 bedroom          |
| size               | 297m <sup>2</sup>  |
| floor              | 29-30              |
| view               | sea view           |
| quality            | excellent          |
| equipment          | furniture, kitchen |
|                    | appliances         |
| online viewing     | on                 |
| transfer fee payer | 50/50              |