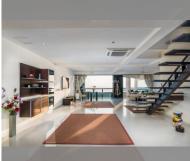

# **THAVORN ASIA PROPERTY**

Condo for sale 3 bedroom 297 m<sup>2</sup> in Jomtien Plaza Condotel, Pattaya

## UNIT PARAMETERS:

| UID                | FS-240152          |
|--------------------|--------------------|
| quota              | foreign quota      |
| type               | 3 bedroom          |
| size               | 297m <sup>2</sup>  |
| floor              | 29-30              |
| view               | sea view           |
| quality            | excellent          |
| equipment          | furniture, kitchen |
|                    | appliances         |
| online viewing     | on                 |
| transfer fee payer | 50/50              |