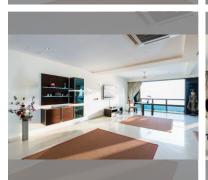

# **THAVORN ASIA PROPERTY**

Condo for sale 3 bedroom 297 m<sup>2</sup> in Jomtien Plaza Condotel, Pattaya

## UNIT PARAMETERS:

| UID                | FS-240152          |
|--------------------|--------------------|
| quota              | foreign quota      |
| type               | 3 bedroom          |
| size               | 297m <sup>2</sup>  |
| floor              | 29-30              |
| view               | sea view           |
| quality            | excellent          |
| equipment          | furniture, kitchen |
|                    | appliances         |
| online viewing     | on                 |
| transfer fee payer | 50/50              |