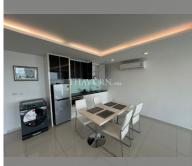

Condo for sale 2 bedroom 89 m<sup>2</sup> in The Vision, Pattaya

## **UNIT PARAMETERS:**

| UID                | FS-240149           |
|--------------------|---------------------|
| quota              | foreign quota       |
| type               | 2 bedroom           |
| size               | 89m²                |
| floor              | 17                  |
| view               | sea view            |
| quality            | not chosen          |
| transfer fee payer | Seller 50/ Buyer 50 |