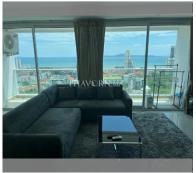

Condo for sale 2 bedroom 89 m<sup>2</sup> in The Vision, Pattaya

## **UNIT PARAMETERS:**

| UID                | FS-240149           |
|--------------------|---------------------|
| quota              | foreign quota       |
| type               | 2 bedroom           |
| size               | 89m²                |
| floor              | 17                  |
| view               | sea view            |
| quality            | not chosen          |
| transfer fee payer | Seller 50/ Buyer 50 |