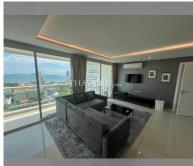

Condo for sale 2 bedroom 89 m<sup>2</sup> in The Vision, Pattaya

## **UNIT PARAMETERS:**

| UID                | FS-240149           |
|--------------------|---------------------|
| quota              | foreign quota       |
| type               | 2 bedroom           |
| size               | 89m²                |
| floor              | 17                  |
| view               | sea view            |
| quality            | not chosen          |
| transfer fee payer | Seller 50/ Buyer 50 |