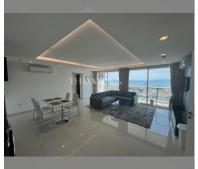

Condo for sale 2 bedroom 89 m<sup>2</sup> in The Vision, Pattaya

## **UNIT PARAMETERS:**

| UID                | FS-240149           |
|--------------------|---------------------|
| quota              | foreign quota       |
| type               | 2 bedroom           |
| size               | 89m²                |
| floor              | 17                  |
| view               | sea view            |
| quality            | not chosen          |
| transfer fee payer | Seller 50/ Buyer 50 |