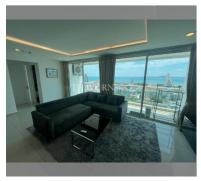

Condo for sale 2 bedroom 89 m<sup>2</sup> in The Vision, Pattaya

## **UNIT PARAMETERS:**

| UID                | FS-240149           |
|--------------------|---------------------|
| quota              | foreign quota       |
| type               | 2 bedroom           |
| size               | 89m²                |
| floor              | 17                  |
| view               | sea view            |
| quality            | not chosen          |
| transfer fee payer | Seller 50/ Buyer 50 |