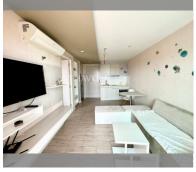

Condo for sale 1 bedroom 36.89 m<sup>2</sup> in Seven Seas Jomtien, Pattaya

## **UNIT PARAMETERS:**

| UID                | FS-240148           |
|--------------------|---------------------|
| quota              | foreign quota       |
| type               | 1 bedroom           |
| size               | 36.89m <sup>2</sup> |
| floor              | 7                   |
| view               | partial sea view    |
| quality            | not chosen          |
| transfer fee payer | Seller 50/ Buyer 50 |
|                    |                     |