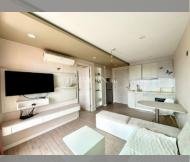

Condo for sale 1 bedroom 36.89 m<sup>2</sup> in Seven Seas Jomtien, Pattaya

## **UNIT PARAMETERS:**

| UID                | FS-240148           |
|--------------------|---------------------|
| quota              | foreign quota       |
| type               | 1 bedroom           |
| size               | 36.89m <sup>2</sup> |
| floor              | 7                   |
| view               | partial sea view    |
| quality            | not chosen          |
| transfer fee payer | Seller 50/ Buyer 50 |
|                    |                     |