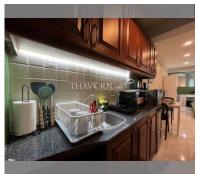

### UNIT PARAMETERS:

| UID                | FS-240144        |
|--------------------|------------------|
| quota              | foreign quota    |
| type               | studio           |
| size               | 31m <sup>2</sup> |
| floor              | 11               |
| view               | city view        |
| quality            | excellent        |
| transfer fee payer | Seller50/buyer50 |