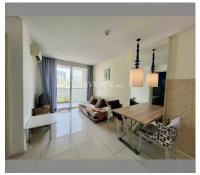

Condo for sale 1 bedroom 36.44 m<sup>2</sup> in Atlantis Condo Resort, Pattaya

## **UNIT PARAMETERS:**

| UID                | FS-240139           |
|--------------------|---------------------|
| quota              | foreign quota       |
| type               | 1 bedroom           |
| size               | 36.44m <sup>2</sup> |
| floor              | 3                   |
| view               | city view           |
| quality            | not chosen          |
| transfer fee payer | Seller50/Buyer 50   |
|                    |                     |