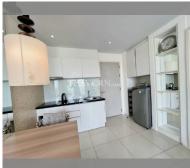

p> |
| floor              | 3                   |
| view               | city view           |
| quality            | not chosen          |
| transfer fee payer | Seller50/Buyer 50   |
|                    |                     |



| district    | Jomtien       |
|-------------|---------------|
| buildings   | 5             |
| floors      | 8             |
| built in    | 2014          |
| maintenance | ß 15,305/year |

## **FACILITIES:**

General information: resort, meters to beach: 500, minutes to beach: 5, open parking, covered parking.

Swimming pool: swimming pool, kids pool,

water slides, waterfall, jacuzzi. **Chill zone:** chill zone, garden.

Health zone: gym, sauna, hamam.

Other: reception, lobby, clubhouse, games room, kids playgarden, CCTV, security,

minimart, laundry.