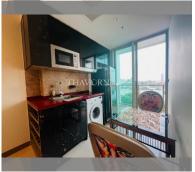

Condo for sale 1 bedroom 30.26 m<sup>2</sup> in Riviera Ocean Drive, Pattaya

## **UNIT PARAMETERS:**

| UID                | FS-240137           |
|--------------------|---------------------|
| quota              | foreign quota       |
| type               | 1 bedroom           |
| size               | 30.26m <sup>2</sup> |
| floor              | 11                  |
| view               | city view           |
| quality            | not chosen          |
| transfer fee payer | On buyer            |