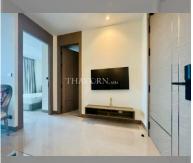

Condo for sale 1 bedroom 30.26 m<sup>2</sup> in Riviera Ocean Drive, Pattaya

## **UNIT PARAMETERS:**

| UID                | FS-240137           |
|--------------------|---------------------|
| quota              | foreign quota       |
| type               | 1 bedroom           |
| size               | 30.26m <sup>2</sup> |
| floor              | 11                  |
| view               | city view           |
| quality            | not chosen          |
| transfer fee payer | On buyer            |