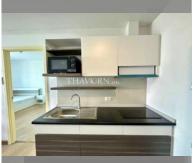

Condo for sale 1 bedroom 45 m<sup>2</sup> in Supalai Mare, Pattaya

## **UNIT PARAMETERS:**

| UID                | FS-240131           |
|--------------------|---------------------|
| quota              | foreign quota       |
| type               | 1 bedroom           |
| size               | 45m²                |
| floor              | 20                  |
| view               | city view           |
| quality            | not chosen          |
| transfer fee payer | Seller 50/ Buyer 50 |