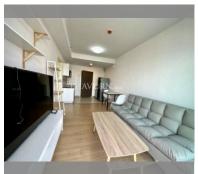

Condo for sale 1 bedroom 45 m<sup>2</sup> in Supalai Mare, Pattaya

## **UNIT PARAMETERS:**

| UID                | FS-240131           |
|--------------------|---------------------|
| quota              | foreign quota       |
| type               | 1 bedroom           |
| size               | 45m²                |
| floor              | 20                  |
| view               | city view           |
| quality            | not chosen          |
| transfer fee payer | Seller 50/ Buyer 50 |