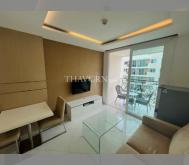

# THAVORN ASIA PROPERTY

Condo for sale 1 bedroom 35 m<sup>2</sup> in Paradise Park, Pattaya

## UNIT PARAMETERS:

| UID                | FS-240129        |
|--------------------|------------------|
| quota              | foreign quota    |
| type               | 1 bedroom        |
| size               | 35m <sup>2</sup> |
| floor              | 7                |
| view               | pool view        |
| quality            | good             |
| transfer fee payer | Seller50/Buyer50 |