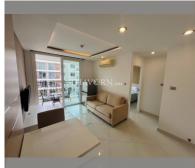

# THAVORN ASIA PROPERTY

Condo for sale 1 bedroom 35 m<sup>2</sup> in Paradise Park, Pattaya

## UNIT PARAMETERS:

| UID                | FS-240129        |
|--------------------|------------------|
| quota              | foreign quota    |
| type               | 1 bedroom        |
| size               | 35m <sup>2</sup> |
| floor              | 7                |
| view               | pool view        |
| quality            | good             |
| transfer fee payer | Seller50/Buyer50 |