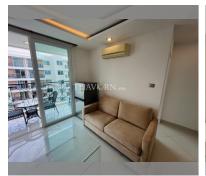

# THAVORN ASIA PROPERTY

Condo for sale 1 bedroom 35 m<sup>2</sup> in Paradise Park, Pattaya

## UNIT PARAMETERS:

| UID                | FS-240129        |
|--------------------|------------------|
| quota              | foreign quota    |
| type               | 1 bedroom        |
| size               | 35m <sup>2</sup> |
| floor              | 7                |
| view               | pool view        |
| quality            | good             |
| transfer fee payer | Seller50/Buyer50 |