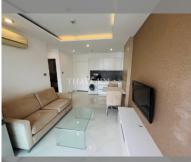

# THAVORN ASIA PROPERTY

Condo for sale 1 bedroom 35 m<sup>2</sup> in Paradise Park, Pattaya

## UNIT PARAMETERS:

| UID                | FS-240129        |
|--------------------|------------------|
| quota              | foreign quota    |
| type               | 1 bedroom        |
| size               | 35m <sup>2</sup> |
| floor              | 7                |
| view               | pool view        |
| quality            | good             |
| transfer fee payer | Seller50/Buyer50 |