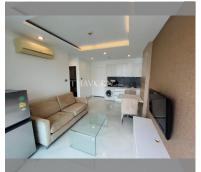

# THAVORN ASIA PROPERTY

Condo for sale 1 bedroom 35 m<sup>2</sup> in Paradise Park, Pattaya

## UNIT PARAMETERS:

| UID                | FS-240129        |
|--------------------|------------------|
| quota              | foreign quota    |
| type               | 1 bedroom        |
| size               | 35m <sup>2</sup> |
| floor              | 7                |
| view               | pool view        |
| quality            | good             |
| transfer fee payer | Seller50/Buyer50 |