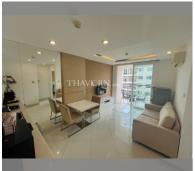

# THAVORN ASIA PROPERTY

Condo for sale 1 bedroom 35 m<sup>2</sup> in Paradise Park, Pattaya

## UNIT PARAMETERS:

| UID                | FS-240129        |
|--------------------|------------------|
| quota              | foreign quota    |
| type               | 1 bedroom        |
| size               | 35m <sup>2</sup> |
| floor              | 7                |
| view               | pool view        |
| quality            | good             |
| transfer fee payer | Seller50/Buyer50 |