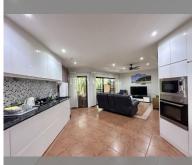

Condo for sale 1 bedroom 66 m<sup>2</sup> in Chateau Dale, Pattaya

## **UNIT PARAMETERS:**

| UID                | FS-240122        |
|--------------------|------------------|
| quota              | foreign quota    |
| type               | 1 bedroom        |
| size               | 66m²             |
| floor              | 1                |
| view               | pool access      |
| quality            | not chosen       |
| transfer fee payer | Seller50/Buyer50 |