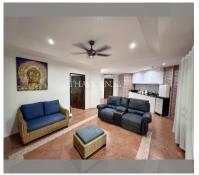

Condo for sale 1 bedroom 66 m<sup>2</sup> in Chateau Dale, Pattaya

## **UNIT PARAMETERS:**

| UID                | FS-240122        |
|--------------------|------------------|
| quota              | foreign quota    |
| type               | 1 bedroom        |
| size               | 66m²             |
| floor              | 1                |
| view               | pool access      |
| quality            | not chosen       |
| transfer fee payer | Seller50/Buyer50 |