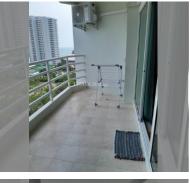

## UNIT PARAMETERS:

| UID                | FS-240120        |
|--------------------|------------------|
| quota              | thai quota       |
| type               | studio           |
| size               | 48m²             |
| floor              | 11               |
| view               | sea view         |
| quality            | not chosen       |
| transfer fee payer | Seller50/buyer50 |

#### **PROJECT PARAMETERS:**

| district    | Thappraya     |
|-------------|---------------|
| buildings   | 2             |
| floors      | 22            |
| built in    | 2007          |
| maintenance | ß 11,520/year |