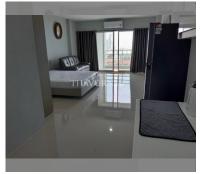

## UNIT PARAMETERS:

| UID                | FS-240120        |
|--------------------|------------------|
| quota              | thai quota       |
| type               | studio           |
| size               | 48m²             |
| floor              | 11               |
| view               | sea view         |
| quality            | not chosen       |
| transfer fee payer | Seller50/buyer50 |