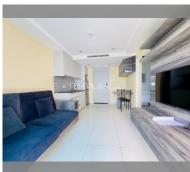

## **UNIT PARAMETERS:**

| UID            | FS-240118           |
|----------------|---------------------|
| quota          | company ownership   |
| type           | 1 bedroom           |
| size           | 36.45m <sup>2</sup> |
| floor          | 5                   |
| view           | pool view           |
| quality        | not chosen          |
| equipment      | furniture, kitchen  |
|                | appliances          |
| online viewing | on                  |