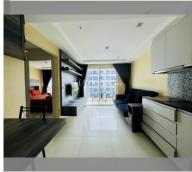

Condo for sale 1 bedroom 36.45 m<sup>2</sup> in Novana Residence, Pattaya

## **UNIT PARAMETERS:**

| UID            | FS-240118           |
|----------------|---------------------|
| quota          | company ownership   |
| type           | 1 bedroom           |
| size           | 36.45m <sup>2</sup> |
| floor          | 5                   |
| view           | pool view           |
| quality        | not chosen          |
| equipment      | furniture, kitchen  |
|                | appliances          |
| online viewing | on                  |