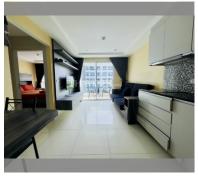

Condo for sale 1 bedroom 36.45 m<sup>2</sup> in Novana Residence, Pattaya

## **UNIT PARAMETERS:**

| UID            | FS-240118           |
|----------------|---------------------|
| quota          | company ownership   |
| type           | 1 bedroom           |
| size           | 36.45m <sup>2</sup> |
| floor          | 5                   |
| view           | pool view           |
| quality        | not chosen          |
| equipment      | furniture, kitchen  |
|                | appliances          |
| online viewing | on                  |