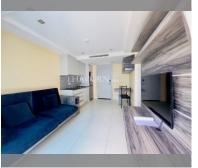

## **UNIT PARAMETERS:**

| UID            | FS-240118           |
|----------------|---------------------|
| quota          | company ownership   |
| type           | 1 bedroom           |
| size           | 36.45m <sup>2</sup> |
| floor          | 5                   |
| view           | pool view           |
| quality        | not chosen          |
| equipment      | furniture, kitchen  |
|                | appliances          |
| online viewing | on                  |