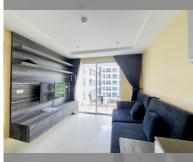

## **UNIT PARAMETERS:**

| UID            | FS-240118           |
|----------------|---------------------|
| quota          | company ownership   |
| type           | 1 bedroom           |
| size           | 36.45m <sup>2</sup> |
| floor          | 5                   |
| view           | pool view           |
| quality        | not chosen          |
| equipment      | furniture, kitchen  |
|                | appliances          |
| online viewing | on                  |