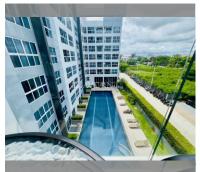

| district  | Central Pattaya |
|-----------|-----------------|
| buildings | 1               |
| floors    | 8               |
| built in  | 2013            |

## **FACILITIES:**

General information: resort, open parking, covered parking.

Swimming pool: swimming pool, kids pool.

Chill zone: chill zone, garden.

Health zone: gym, sauna, hamam.

Other: reception, lobby, CCTV, security,