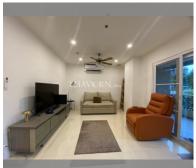

Condo for sale 1 bedroom 68.38 m² in Nordic Park Hill, Pattaya

## **UNIT PARAMETERS:**

| UID                | FS-240115        |
|--------------------|------------------|
| quota              | foreign quota    |
| type               | 1 bedroom        |
| size               | 68.38m²          |
| floor              | 2                |
| view               | city view        |
| quality            | not chosen       |
| transfer fee payer | Seller50/buyer50 |