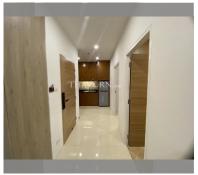

Condo for sale 1 bedroom 68.38 m² in Nordic Park Hill, Pattaya

## **UNIT PARAMETERS:**

| UID                | FS-240115        |
|--------------------|------------------|
| quota              | foreign quota    |
| type               | 1 bedroom        |
| size               | 68.38m²          |
| floor              | 2                |
| view               | city view        |
| quality            | not chosen       |
| transfer fee payer | Seller50/buyer50 |