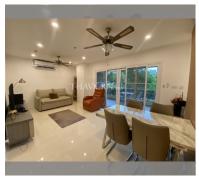

Condo for sale 1 bedroom 68.38 m² in Nordic Park Hill, Pattaya

## **UNIT PARAMETERS:**

| UID                | FS-240115        |
|--------------------|------------------|
| quota              | foreign quota    |
| type               | 1 bedroom        |
| size               | 68.38m²          |
| floor              | 2                |
| view               | city view        |
| quality            | not chosen       |
| transfer fee payer | Seller50/buyer50 |