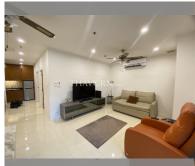

Condo for sale 1 bedroom 68.38 m² in Nordic Park Hill, Pattaya

## **UNIT PARAMETERS:**

| UID                | FS-240115        |
|--------------------|------------------|
| quota              | foreign quota    |
| type               | 1 bedroom        |
| size               | 68.38m²          |
| floor              | 2                |
| view               | city view        |
| quality            | not chosen       |
| transfer fee payer | Seller50/buyer50 |