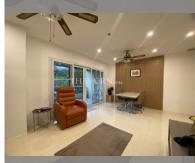

Condo for sale 1 bedroom 68.38 m² in Nordic Park Hill, Pattaya

## **UNIT PARAMETERS:**

| UID                | FS-240115        |
|--------------------|------------------|
| quota              | foreign quota    |
| type               | 1 bedroom        |
| size               | 68.38m²          |
| floor              | 2                |
| view               | city view        |
| quality            | not chosen       |
| transfer fee payer | Seller50/buyer50 |