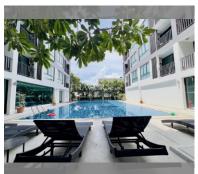

## **UNIT PARAMETERS:**

| UID                | FS-240114     |
|--------------------|---------------|
| quota              | foreign quota |
| type               | studio        |
| size               | 37m²          |
| floor              | 3             |
| view               | city view     |
| quality            | good          |
| equipment          | furniture     |
| online viewing     | on            |
| transfer fee payer | 50/50         |
|                    |               |