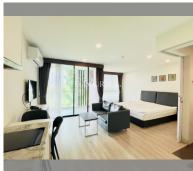

## **UNIT PARAMETERS:**

| UID                | FS-240114     |
|--------------------|---------------|
| quota              | foreign quota |
| type               | studio        |
| size               | 37m²          |
| floor              | 3             |
| view               | city view     |
| quality            | good          |
| equipment          | furniture     |
| online viewing     | on            |
| transfer fee payer | 50/50         |
|                    |               |