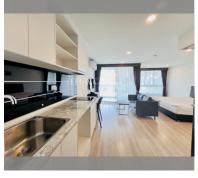

Condo for sale studio  $37~\text{m}^2$  in The Rizin Hotel, Pattaya

## **UNIT PARAMETERS:**

| UID                | FS-240114     |
|--------------------|---------------|
| quota              | foreign quota |
| type               | studio        |
| size               | 37m²          |
| floor              | 3             |
| view               | city view     |
| quality            | good          |
| equipment          | furniture     |
| online viewing     | on            |
| transfer fee payer | 50/50         |
|                    |               |