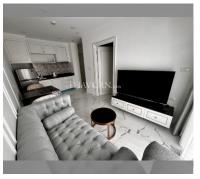

# **THAVORN ASIA PROPERTY**

Condo for sale 1 bedroom 32 m<sup>2</sup> in Empire Tower Pattaya, Pattaya

### UNIT PARAMETERS:

| UID     | FS-240106        |
|---------|------------------|
| quota   | foreign quota    |
| type    | 1 bedroom        |
| size    | 32m <sup>2</sup> |
| floor   | 8                |
| view    | sea view         |
| quality | not chosen       |