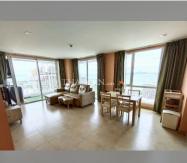

# **THAVORN ASIA PROPERTY**

Condo for sale 1 bedroom 71 m<sup>2</sup> in The Cliff, Pattaya

## UNIT PARAMETERS:

| UID                | FS-240103        |
|--------------------|------------------|
| quota              | foreign quota    |
| type               | 1 bedroom        |
| size               | 71m <sup>2</sup> |
| floor              | 21               |
| view               | sea view         |
| quality            | not chosen       |
| equipment          | furniture        |
| transfer fee payer | 50/50            |