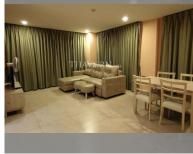

# **THAVORN ASIA PROPERTY**

Condo for sale 1 bedroom 71 m<sup>2</sup> in The Cliff, Pattaya

## UNIT PARAMETERS:

| UID                | FS-240103        |
|--------------------|------------------|
| quota              | foreign quota    |
| type               | 1 bedroom        |
| size               | 71m <sup>2</sup> |
| floor              | 21               |
| view               | sea view         |
| quality            | not chosen       |
| equipment          | furniture        |
| transfer fee payer | 50/50            |