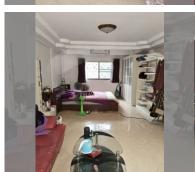

Condo for sale studio 41.51 m<sup>2</sup> in Holiday Condo View, Pattaya

## **UNIT PARAMETERS:**

| UID                | FS-240099           |
|--------------------|---------------------|
| quota              | thai quota          |
| type               | studio              |
| size               | 41.51m <sup>2</sup> |
| floor              | 1                   |
| view               | city view           |
| quality            | not chosen          |
| equipment          | furniture           |
| transfer fee payer | 50/50               |
|                    |                     |