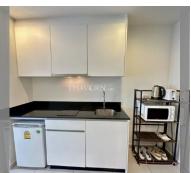

Condo for sale studio 23 m<sup>2</sup> in Art on the Hill, Pattaya

## **UNIT PARAMETERS:**

| UID                | FS-240097     |
|--------------------|---------------|
| quota              | foreign quota |
| type               | studio        |
| size               | 23m²          |
| floor              | 2             |
| view               | city view     |
| transfer fee payer | 50/50         |