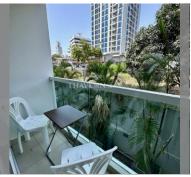

Condo for sale studio 23 m<sup>2</sup> in Art on the Hill, Pattaya

## **UNIT PARAMETERS:**

| UID                | FS-240097     |
|--------------------|---------------|
| quota              | foreign quota |
| type               | studio        |
| size               | 23m²          |
| floor              | 2             |
| view               | city view     |
| transfer fee payer | 50/50         |

## **FACILITIES:**

**General information:** lowrise, underground parking.

**Swimming pool:** swimming pool, rooftop pool.

**Chill zone:** chill zone, garden, rooftop chillout.

Health zone: gym.

Other: lobby, CCTV, security.