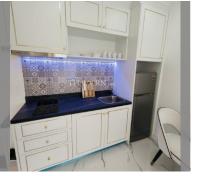

Condo for sale 1 bedroom 32 m<sup>2</sup> in Empire Tower Pattaya, Pattaya

## **UNIT PARAMETERS:**

| floor<br>view | 5<br>city view   |
|---------------|------------------|
| size          | 32m <sup>2</sup> |
| type          | 1 bedroom        |
| quota         | foreign quota    |
| UID           | FS-240092        |