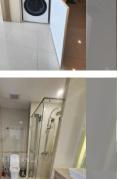

## UNIT PARAMETERS:

| UID                | FS-240088           |
|--------------------|---------------------|
| quota              | thai quota          |
| type               | 1 bedroom           |
| size               | 47.71m <sup>2</sup> |
| floor              | 25                  |
| view               | sea view            |
| transfer fee payer | 50/50               |