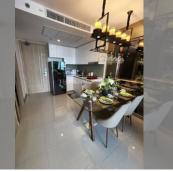

# **THAVORN ASIA PROPERTY**

Condo for sale 1 bedroom 47.71 m<sup>2</sup> in The Riviera Jomtien, Pattaya

## UNIT PARAMETERS:

| UID                | FS-240088           |
|--------------------|---------------------|
| quota              | thai quota          |
| type               | 1 bedroom           |
| size               | 47.71m <sup>2</sup> |
| floor              | 25                  |
| view               | sea view            |
| transfer fee payer | 50/50               |