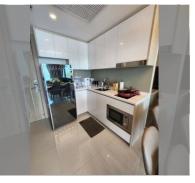

# **THAVORN ASIA PROPERTY**

Condo for sale 1 bedroom 47.71 m<sup>2</sup> in The Riviera Jomtien, Pattaya

## UNIT PARAMETERS:

| UID                | FS-240088           |
|--------------------|---------------------|
| quota              | thai quota          |
| type               | 1 bedroom           |
| size               | 47.71m <sup>2</sup> |
| floor              | 25                  |
| view               | sea view            |
| transfer fee payer | 50/50               |