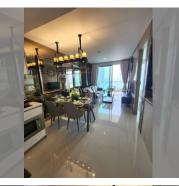

# **THAVORN ASIA PROPERTY**

Condo for sale 1 bedroom 47.71 m<sup>2</sup> in The Riviera Jomtien, Pattaya

## UNIT PARAMETERS:

| UID                | FS-240088           |
|--------------------|---------------------|
| quota              | thai quota          |
| type               | 1 bedroom           |
| size               | 47.71m <sup>2</sup> |
| floor              | 25                  |
| view               | sea view            |
| transfer fee payer | 50/50               |