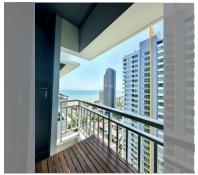

## **UNIT PARAMETERS:**

| UID                | FS-240087     |
|--------------------|---------------|
| quota              | foreign quota |
| type               | 1 bedroom     |
| size               | 29m²          |
| floor              | 23            |
| view               | sea view      |
| transfer fee payer | 50/50         |

## **FACILITIES:**

General information: highrise, meters to beach: 50, minutes to beach: 1, open parking, multy-level parking.

Swimming pool: swimming pool, kids pool,

rooftop pool, jacuzzi.

Chill zone: chill zone, garden, rooftop

chillout.

Health zone: gym, sauna.

Other: reception, clubhouse, meeting room, games room, kids playgarden, CCTV,

security.