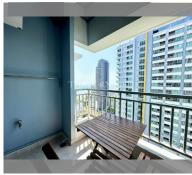

## **UNIT PARAMETERS:**

| UID                | FS-240087     |
|--------------------|---------------|
| quota              | foreign quota |
| type               | 1 bedroom     |
| size               | 29m²          |
| floor              | 23            |
| view               | sea view      |
| transfer fee payer | 50/50         |

## **FACILITIES:**

General information: highrise, meters to beach: 50, minutes to beach: 1, open parking, multy-level parking.

Swimming pool: swimming pool, kids pool,

rooftop pool, jacuzzi.

Chill zone: chill zone, garden, rooftop

chillout.

Health zone: gym, sauna.

Other: reception, clubhouse, meeting room, games room, kids playgarden, CCTV,

security.