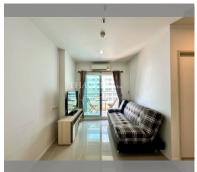

Condo for sale 1 bedroom 29 m<sup>2</sup> in Lumpini Park Beach Jomtien, Pattaya

## **UNIT PARAMETERS:**

| UID                | FS-240087     |
|--------------------|---------------|
| quota              | foreign quota |
| type               | 1 bedroom     |
| size               | 29m²          |
| floor              | 23            |
| view               | sea view      |
| transfer fee payer | 50/50         |