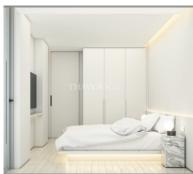

Condo for sale 1 bedroom 35.4 m<sup>2</sup> in The Secret Garden Condominium, Pattaya

## **UNIT PARAMETERS:**

| UID            | FS-240083          |
|----------------|--------------------|
| quota          | foreign quota      |
| type           | 1 bedroom          |
| size           | 35.4m <sup>2</sup> |
| floor          | 8                  |
| view           | garden view        |
| quality        | excellent          |
| equipment      | kitchen appliances |
| online viewing | on                 |
|                |                    |