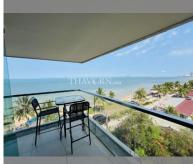

Condo for sale 1 bedroom 70  $\mathrm{m}^2$  in Water's Edge, Pattaya

## **UNIT PARAMETERS:**

| UID                | FS-240079     |
|--------------------|---------------|
| quota              | foreign quota |
| type               | 1 bedroom     |
| size               | 70m²          |
| floor              | 6             |
| view               | sea view      |
| quality            | not chosen    |
| transfer fee payer | 50/50         |