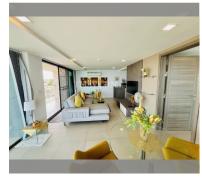

Condo for sale 1 bedroom 70  $\mathrm{m}^2$  in Water's Edge, Pattaya

## **UNIT PARAMETERS:**

| UID                | FS-240079     |
|--------------------|---------------|
| quota              | foreign quota |
| type               | 1 bedroom     |
| size               | 70m²          |
| floor              | 6             |
| view               | sea view      |
| quality            | not chosen    |
| transfer fee payer | 50/50         |