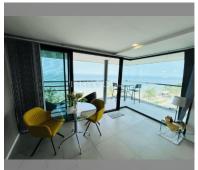

Condo for sale 1 bedroom 70  $\mathrm{m}^2$  in Water's Edge, Pattaya

## **UNIT PARAMETERS:**

| UID                | FS-240079     |
|--------------------|---------------|
| quota              | foreign quota |
| type               | 1 bedroom     |
| size               | 70m²          |
| floor              | 6             |
| view               | sea view      |
| quality            | not chosen    |
| transfer fee payer | 50/50         |