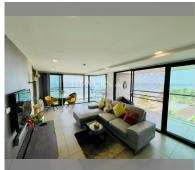

Condo for sale 1 bedroom 70  $\mathrm{m}^2$  in Water's Edge, Pattaya

## **UNIT PARAMETERS:**

| UID                | FS-240079     |
|--------------------|---------------|
| quota              | foreign quota |
| type               | 1 bedroom     |
| size               | 70m²          |
| floor              | 6             |
| view               | sea view      |
| quality            | not chosen    |
| transfer fee payer | 50/50         |