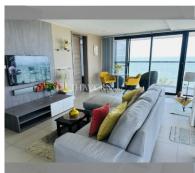

Condo for sale 1 bedroom 70  $\mathrm{m}^2$  in Water's Edge, Pattaya

## **UNIT PARAMETERS:**

| UID                | FS-240079     |
|--------------------|---------------|
| quota              | foreign quota |
| type               | 1 bedroom     |
| size               | 70m²          |
| floor              | 6             |
| view               | sea view      |
| quality            | not chosen    |
| transfer fee payer | 50/50         |