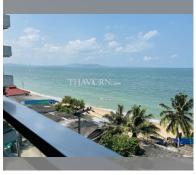

Condo for sale 1 bedroom 70  $\mathrm{m}^2$  in Water's Edge, Pattaya

## **UNIT PARAMETERS:**

| UID                | FS-240079     |
|--------------------|---------------|
| quota              | foreign quota |
| type               | 1 bedroom     |
| size               | 70m²          |
| floor              | 6             |
| view               | sea view      |
| quality            | not chosen    |
| transfer fee payer | 50/50         |