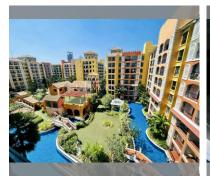

### PROJECT PARAMETERS:

| district                        | Na Jomtien    |
|---------------------------------|---------------|
| buildings                       | 4             |
| floors                          | 8             |
| built in                        | 2015          |
| maintenance                     | ß 30,408/year |
| buildings<br>floors<br>built in | 201           |

#### FACILITIES:

**General information:** resort, meters to beach: 500, minutes to beach: 10, open parking.

Swimming pool: swimming pool, kids pool, water slides, waterfall, jacuzzi, pool bar . Chill zone: chill zone, garden.