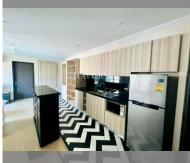

#### UNIT PARAMETERS:

| UID                | FS-240078           |
|--------------------|---------------------|
| quota              | foreign quota       |
| type               | 2 bedroom           |
| size               | 63.35m <sup>2</sup> |
| floor              | 6                   |
| view               | pool view           |
| quality            | not chosen          |
| transfer fee payer | 50/50               |