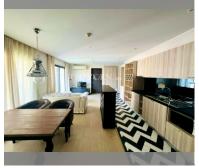

#### UNIT PARAMETERS:

| UID                | FS-240078           |
|--------------------|---------------------|
| quota              | foreign quota       |
| type               | 2 bedroom           |
| size               | 63.35m <sup>2</sup> |
| floor              | 6                   |
| view               | pool view           |
| quality            | not chosen          |
| transfer fee payer | 50/50               |