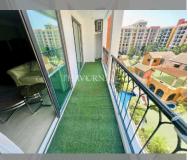

#### UNIT PARAMETERS:

| UID                | FS-240078           |
|--------------------|---------------------|
| quota              | foreign quota       |
| type               | 2 bedroom           |
| size               | 63.35m <sup>2</sup> |
| floor              | 6                   |
| view               | pool view           |
| quality            | not chosen          |
| transfer fee payer | 50/50               |