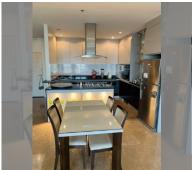

Condo for sale 2 bedroom 137 m<sup>2</sup> in View Talay 5, Pattaya

## **UNIT PARAMETERS:**

| UID                | FS-240076     |
|--------------------|---------------|
| quota              | foreign quota |
| type               | 2 bedroom     |
| size               | 137m²         |
| floor              | 15            |
| view               | sea view      |
| quality            | not chosen    |
| transfer fee payer | 50/50         |