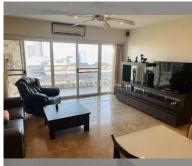

Condo for sale 2 bedroom 137 m<sup>2</sup> in View Talay 5, Pattaya

## **UNIT PARAMETERS:**

| UID                | FS-240076     |
|--------------------|---------------|
| quota              | foreign quota |
| type               | 2 bedroom     |
| size               | 137m²         |
| floor              | 15            |
| view               | sea view      |
| quality            | not chosen    |
| transfer fee payer | 50/50         |