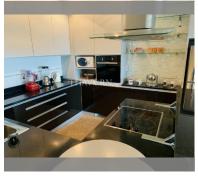

Condo for sale 2 bedroom 137 m<sup>2</sup> in View Talay 5, Pattaya

## **UNIT PARAMETERS:**

| UID                | FS-240076     |
|--------------------|---------------|
| quota              | foreign quota |
| type               | 2 bedroom     |
| size               | 137m²         |
| floor              | 15            |
| view               | sea view      |
| quality            | not chosen    |
| transfer fee payer | 50/50         |