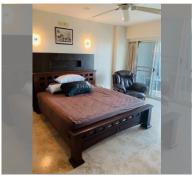

Condo for sale 2 bedroom 137 m<sup>2</sup> in View Talay 5, Pattaya

## **UNIT PARAMETERS:**

| UID                | FS-240076     |
|--------------------|---------------|
| quota              | foreign quota |
| type               | 2 bedroom     |
| size               | 137m²         |
| floor              | 15            |
| view               | sea view      |
| quality            | not chosen    |
| transfer fee payer | 50/50         |