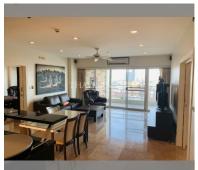

Condo for sale 2 bedroom 137 m<sup>2</sup> in View Talay 5, Pattaya

## **UNIT PARAMETERS:**

| UID                | FS-240076     |
|--------------------|---------------|
| quota              | foreign quota |
| type               | 2 bedroom     |
| size               | 137m²         |
| floor              | 15            |
| view               | sea view      |
| quality            | not chosen    |
| transfer fee payer | 50/50         |