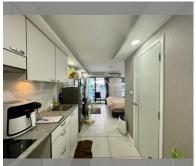

Condo for sale studio 25.8 m<sup>2</sup> in Siam Oriental Tropical Garden, Pattaya

## **UNIT PARAMETERS:**

| FS-240072          |
|--------------------|
| thai quota         |
| studio             |
| 25.8m <sup>2</sup> |
| 1                  |
| pool view          |
| excellent          |
| furniture, kitchen |
| appliances         |
| on                 |
| 50/50              |
|                    |