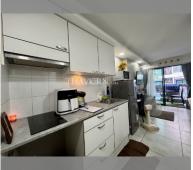

Condo for sale studio 25.8 m<sup>2</sup> in Siam Oriental Tropical Garden, Pattaya

## **UNIT PARAMETERS:**

| FS-240072          |
|--------------------|
| thai quota         |
| studio             |
| 25.8m <sup>2</sup> |
| 1                  |
| pool view          |
| excellent          |
| furniture, kitchen |
| appliances         |
| on                 |
| 50/50              |
|                    |