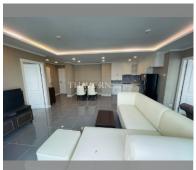

Condo for sale 2 bedroom 70 m<sup>2</sup> in The Orient Resort and Spa, Pattaya

## **UNIT PARAMETERS:**

| UID                | FS-240067     |
|--------------------|---------------|
| quota              | foreign quota |
| type               | 2 bedroom     |
| size               | 70m²          |
| floor              | 6             |
| view               | pool view     |
| quality            | not chosen    |
| transfer fee payer | 50/50         |