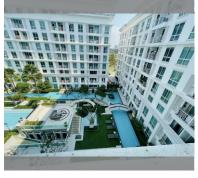

## **FACILITIES:**

General information: resort, meters to beach: 500, minutes to beach: 10, open

parking.

Swimming pool; swimming pool, kids pool,

water slides, jacuzzi, pool bar. Chill zone: chill zone, garden. Health zone: gym, sauna.