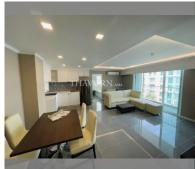

Condo for sale 2 bedroom 70 m<sup>2</sup> in The Orient Resort and Spa, Pattaya

## **UNIT PARAMETERS:**

| UID                | FS-240067     |
|--------------------|---------------|
| quota              | foreign quota |
| type               | 2 bedroom     |
| size               | 70m²          |
| floor              | 6             |
| view               | pool view     |
| quality            | not chosen    |
| transfer fee payer | 50/50         |