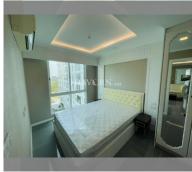

Condo for sale 2 bedroom 70 m<sup>2</sup> in The Orient Resort and Spa, Pattaya

## **UNIT PARAMETERS:**

| UID                | FS-240067     |
|--------------------|---------------|
| quota              | foreign quota |
| type               | 2 bedroom     |
| size               | 70m²          |
| floor              | 6             |
| view               | pool view     |
| quality            | not chosen    |
| transfer fee payer | 50/50         |