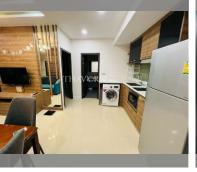

# **THAVORN ASIA PROPERTY**

Condo for sale 2 bedroom 53 m<sup>2</sup> in Dusit Grand Condo View, Pattaya

### UNIT PARAMETERS:

| UID                | FS-240060           |
|--------------------|---------------------|
| quota              | foreign quota       |
| type               | 2 bedroom           |
| size               | 53m <sup>2</sup>    |
| floor              | 6                   |
| view               | city view           |
| quality            | not chosen          |
| transfer fee payer | Seller 50/ Buyer 50 |