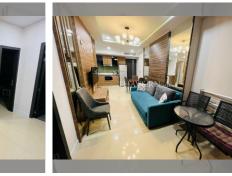

# **THAVORN ASIA PROPERTY**

Condo for sale 2 bedroom 53 m<sup>2</sup> in Dusit Grand Condo View, Pattaya

### UNIT PARAMETERS:

| UID                | FS-240060           |
|--------------------|---------------------|
| quota              | foreign quota       |
| type               | 2 bedroom           |
| size               | 53m <sup>2</sup>    |
| floor              | 6                   |
| view               | city view           |
| quality            | not chosen          |
| transfer fee payer | Seller 50/ Buyer 50 |