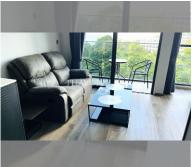

Condo for sale 1 bedroom 34 m² in Andromeda Condominium Pattaya, Pattaya

## **UNIT PARAMETERS:**

| UID                | FS-240053           |
|--------------------|---------------------|
| quota              | foreign quota       |
| type               | 1 bedroom           |
| size               | 34m²                |
| floor              | 7                   |
| view               | sea view            |
| quality            | not chosen          |
| transfer fee payer | Seller 50/ Buyer 50 |