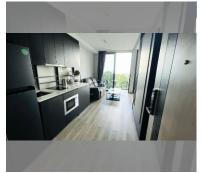

Condo for sale 1 bedroom 34 m² in Andromeda Condominium Pattaya, Pattaya

## **UNIT PARAMETERS:**

| UID                | FS-240053           |
|--------------------|---------------------|
| quota              | foreign quota       |
| type               | 1 bedroom           |
| size               | 34m²                |
| floor              | 7                   |
| view               | sea view            |
| quality            | not chosen          |
| transfer fee payer | Seller 50/ Buyer 50 |