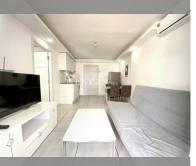

Condo for sale 1 bedroom 38 m<sup>2</sup> in Siam Oriental Tropical Garden, Pattaya

## **UNIT PARAMETERS:**

| UID     | FS-240050         |
|---------|-------------------|
| quota   | company ownership |
| type    | 1 bedroom         |
| size    | 38m²              |
| floor   | 5                 |
| view    | city view         |
| quality | not chosen        |