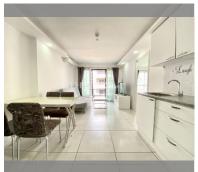

Condo for sale 1 bedroom 38 m<sup>2</sup> in Siam Oriental Tropical Garden, Pattaya

## **UNIT PARAMETERS:**

| UID     | FS-240050         |
|---------|-------------------|
| quota   | company ownership |
| type    | 1 bedroom         |
| size    | 38m²              |
| floor   | 5                 |
| view    | city view         |
| quality | not chosen        |