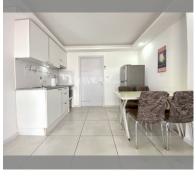

Condo for sale 1 bedroom 38 m<sup>2</sup> in Siam Oriental Tropical Garden, Pattaya

## **UNIT PARAMETERS:**

| UID     | FS-240050         |
|---------|-------------------|
| quota   | company ownership |
| type    | 1 bedroom         |
| size    | 38m²              |
| floor   | 5                 |
| view    | city view         |
| quality | not chosen        |