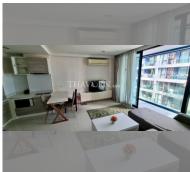

Condo for sale 2 bedroom 63 m<sup>2</sup> in Acqua, Pattaya

## **UNIT PARAMETERS:**

| UID                | FS-240044           |
|--------------------|---------------------|
| quota              | foreign quota       |
| type               | 2 bedroom           |
| size               | 63m²                |
| floor              | 3                   |
| view               | pool view           |
| quality            | not chosen          |
| transfer fee payer | Seller 50/ Buyer 50 |