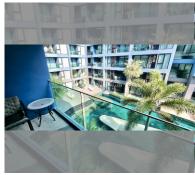

## **FACILITIES:**

General information: boutique, meters to beach: 150, minutes to beach: 2, underground parking.

Swimming pool: swimming pool, kids pool, rooftop pool, infinity view, jacuzzi.

Chill zone: chill zone, garden, rooftop

chillout.

Health zone: gym, sauna, hamam. Other: reception, lobby, CCTV, security.