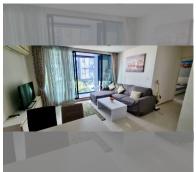

## **UNIT PARAMETERS:**

| UID                | FS-240044           |
|--------------------|---------------------|
| quota              | foreign quota       |
| type               | 2 bedroom           |
| size               | 63m²                |
| floor              | 3                   |
| view               | pool view           |
| quality            | not chosen          |
| transfer fee payer | Seller 50/ Buyer 50 |

## **FACILITIES:**

General information: boutique, meters to beach: 150, minutes to beach: 2, underground parking.

Swimming pool: swimming pool, kids pool, rooftop pool, infinity view, jacuzzi.

Chill zone: chill zone, garden, rooftop