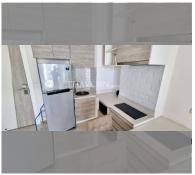

Condo for sale 2 bedroom 63 m<sup>2</sup> in Acqua, Pattaya

## **UNIT PARAMETERS:**

| UID                | FS-240044           |
|--------------------|---------------------|
| quota              | foreign quota       |
| type               | 2 bedroom           |
| size               | 63m²                |
| floor              | 3                   |
| view               | pool view           |
| quality            | not chosen          |
| transfer fee payer | Seller 50/ Buyer 50 |