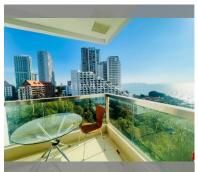

Condo for sale 2 bedroom 71.58 m<sup>2</sup> in The Palm Wongamat, Pattaya

## **UNIT PARAMETERS:**

| UID                | FS-240042           |
|--------------------|---------------------|
| quota              | foreign quota       |
| type               | 2 bedroom           |
| size               | 71.58m²             |
| floor              | 9                   |
| view               | sea view            |
| quality            | not chosen          |
| transfer fee payer | Seller 50/ Buyer 50 |

## **FACILITIES:**

General information: highrise, meters to beach: 50, minutes to beach: 1, open parking, multy-level parking, covered parking.

**Swimming pool:** swimming pool, kids pool, infinity view, water slides, waterfall, jacuzzi, pool bar.