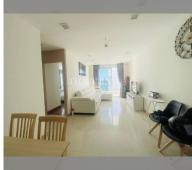

71.58m²             |
| floor              | 9                   |
| view               | sea view            |
| quality            | not chosen          |
| transfer fee payer | Seller 50/ Buyer 50 |



| district    | Wongamat      |
|-------------|---------------|
| buildings   | 2             |
| floors      | 46            |
| built in    | 2014          |
| maintenance | ß 34,358/year |

## **FACILITIES:**

General information: highrise, meters to beach: 50, minutes to beach: 1, open parking, multy-level parking, covered parking.

**Swimming pool:** swimming pool, kids pool, infinity view, water slides, waterfall, jacuzzi, pool bar.

Chill zone: chill zone, garden.

Health zone: gym, sauna, hamam.

Other: lobby, meeting room, games room,

kids playgarden, CCTV, security.