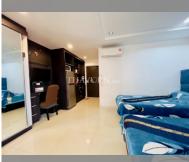

Condo for sale studio 24.46 m<sup>2</sup> in New Nordic Club 3, Pattaya

## **UNIT PARAMETERS:**

| UID                | FS-240040           |
|--------------------|---------------------|
| quota              | foreign quota       |
| type               | studio              |
| size               | 24.46m <sup>2</sup> |
| floor              | 4                   |
| view               | city view           |
| transfer cost      | 150000              |
| transfer fee payer | 50/50               |