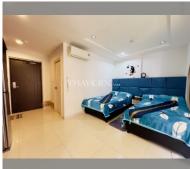

Condo for sale studio 24.46 m<sup>2</sup> in New Nordic Club 3, Pattaya

## **UNIT PARAMETERS:**

| UID                | FS-240040           |
|--------------------|---------------------|
| quota              | foreign quota       |
| type               | studio              |
| size               | 24.46m <sup>2</sup> |
| floor              | 4                   |
| view               | city view           |
| transfer cost      | 150000              |
| transfer fee payer | 50/50               |