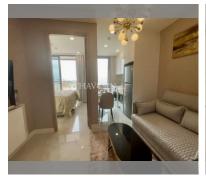

Condo for sale 1 bedroom 29 m<sup>2</sup> in Copacabana Beach Jomtien, Pattaya

## **UNIT PARAMETERS:**

| UID                | FS-240035          |
|--------------------|--------------------|
| quota              | foreign quota      |
| type               | 1 bedroom          |
| size               | 29m²               |
| floor              | 26                 |
| view               | sea view           |
| quality            | not chosen         |
| transfer fee payer | Seller 50/Buyer 50 |