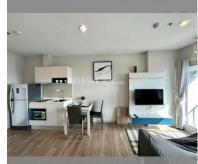

Condo for sale 1 bedroom 33.33 m<sup>2</sup> in Centric Sea, Pattaya

## **UNIT PARAMETERS:**

| UID                | FS-240034           |
|--------------------|---------------------|
| quota              | foreign quota       |
| type               | 1 bedroom           |
| size               | 33.33m <sup>2</sup> |
| floor              | 24                  |
| view               | sea view            |
| quality            | not chosen          |
| transfer fee payer | 50/50               |