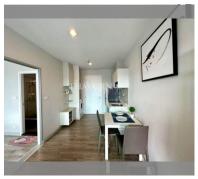

Condo for sale 1 bedroom 33.33 m<sup>2</sup> in Centric Sea, Pattaya

## **UNIT PARAMETERS:**

| UID                | FS-240034           |
|--------------------|---------------------|
| quota              | foreign quota       |
| type               | 1 bedroom           |
| size               | 33.33m <sup>2</sup> |
| floor              | 24                  |
| view               | sea view            |
| quality            | not chosen          |
| transfer fee payer | 50/50               |