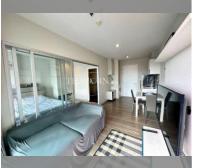

Condo for sale 1 bedroom 33.33 m<sup>2</sup> in Centric Sea, Pattaya

## **UNIT PARAMETERS:**

| UID                | FS-240034           |
|--------------------|---------------------|
| quota              | foreign quota       |
| type               | 1 bedroom           |
| size               | 33.33m <sup>2</sup> |
| floor              | 24                  |
| view               | sea view            |
| quality            | not chosen          |
| transfer fee payer | 50/50               |