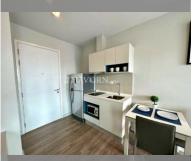

Condo for sale 1 bedroom 33.33 m<sup>2</sup> in Centric Sea, Pattaya

## **UNIT PARAMETERS:**

| UID                | FS-240034           |
|--------------------|---------------------|
| quota              | foreign quota       |
| type               | 1 bedroom           |
| size               | 33.33m <sup>2</sup> |
| floor              | 24                  |
| view               | sea view            |
| quality            | not chosen          |
| transfer fee payer | 50/50               |