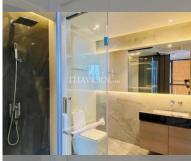

Condo for sale studio 33 m<sup>2</sup> in Andromeda Condominium Pattaya, Pattaya

## **UNIT PARAMETERS:**

| UID                | FS-240032     |
|--------------------|---------------|
| quota              | foreign quota |
| type               | studio        |
| size               | 33m²          |
| floor              | 12            |
| view               | sea view      |
| quality            | not chosen    |
| transfer cost      | 200k          |
| transfer fee payer | 50/50         |
|                    |               |